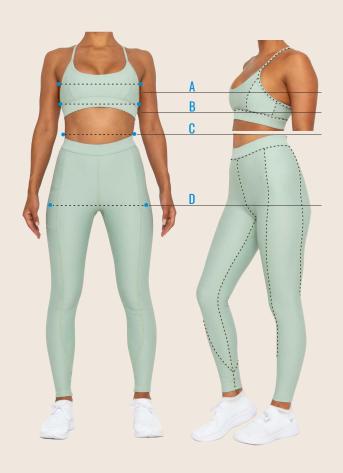

#### **BODY SIZE GUIDE**

#### CIRCUMFERENCE'S

You may require someone to assist you.

#### A. BUST

Wrap the tape around the fullest part of the bust.

#### **B.** UNDERBUST

Wrap the tape directly under the bust. Stand straight with arms to the side.

#### C. WAIST

Wrap the tape around the narrowest part of the waist.

#### D. HIP

Wrap the tape around the hip's fullest part, keeping your feet together at the crotch level.

#### Measuring tips

Use a soft cloth tape & fit close to the body. Don't flex when measuring & keep fairly straight but not too rigid.

We create our patterns digitally, using state-of-the-art 2D auto CAD software, far more accurate than paper patterns, allowing quick and easy changes.