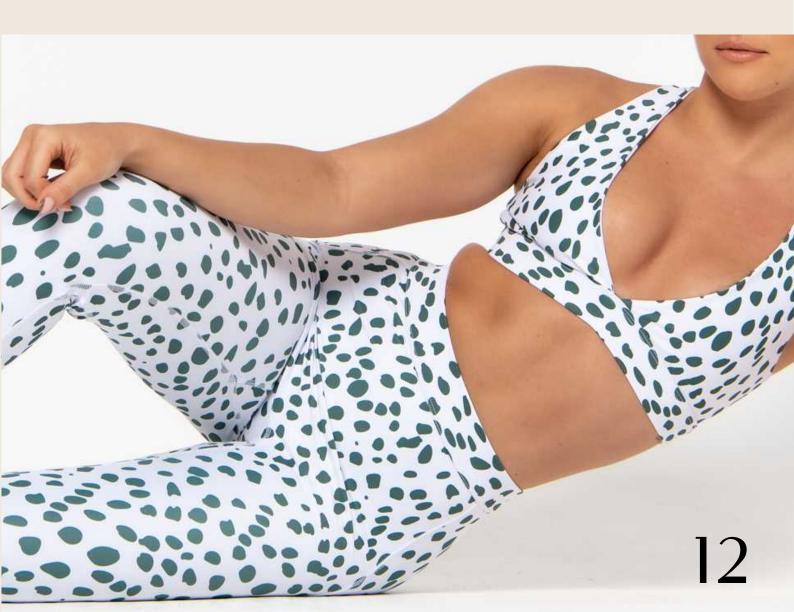

#### **ADDING PRINTS**

By far, the majority of custom print requests are printed overseas using Italian MS machines due to quality & colour accuracy being far superior to anything available in Bali.

Most buyers now purchase their prints from online vendors such as **Shutterstock**. This reduces a task that can be both costly & time-consuming to one that can be completed in one hour or so at a minimal cost.

Read more on how to add custom digital prints <a href="here">here</a>