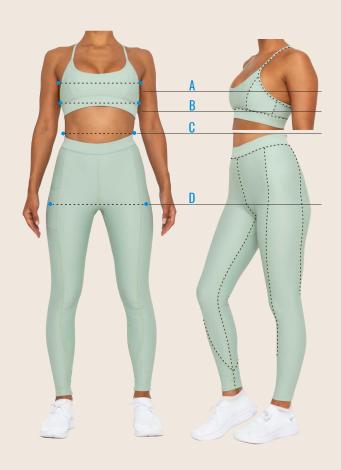

## **BODY SIZE GUIDE**

#### CIRCUMFERENCE'S

You may require someone to assist you.

#### A. BUST

Wrap the tape around the fullest part of the bust.

#### **B.** UNDERBUST

Wrap the tape directly under the bust. Stand straight with arms to the side.

#### C. WAIST

Wrap the tape around the narrowest part of the waist.

#### D. HIP

Wrap the tape around the hip's fullest part, keeping your feet together at the crotch level.

#### Measuring tips

Use a soft cloth tape & fit close to the body. Don't flex when measuring & keep fairly straight but not too rigid.

We create our patterns digitally, using state-of-the-art 2D auto CAD software, far more accurate than paper patterns, allowing quick and easy changes.