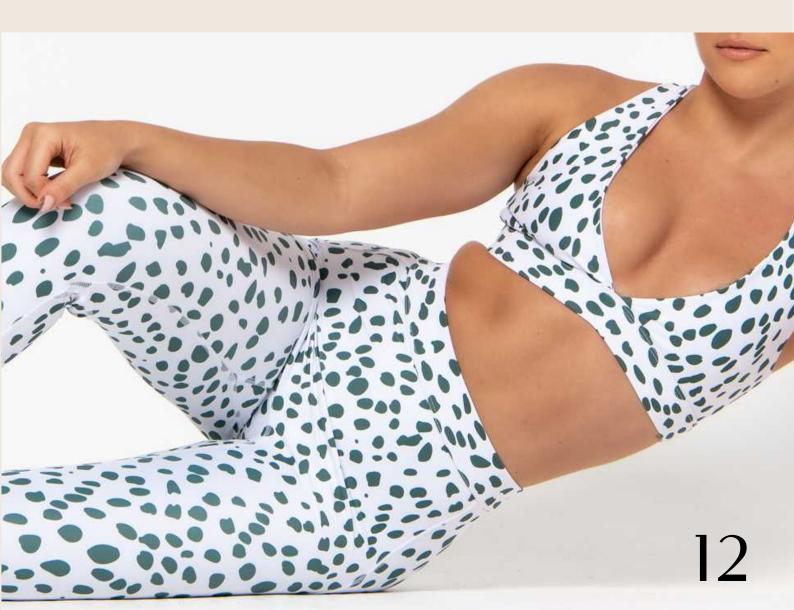

# **ADDING PRINTS**

By far, the majority of custom print requests are printed overseas using Italian MS machines due to quality & colour accuracy being far superior to anything available in Bali.

Most buyers now purchase their prints from online vendors such as **Shutterstock**. This reduces a task that can be both costly & time-consuming to one that can be completed in one hour or so at a minimal cost.

Read more on how to add custom digital prints <a href="here">here</a>